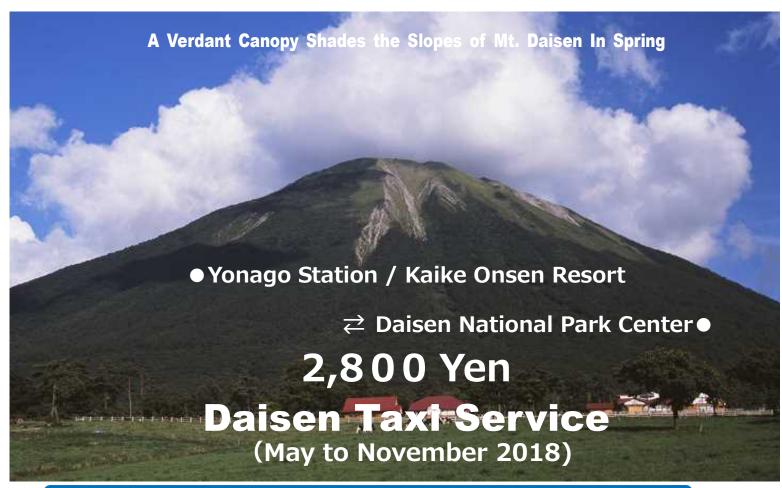

## 2018 Service Schedule

OMay 7<sup>th</sup> to June 30<sup>th</sup> (Except May 19<sup>th</sup>, 20<sup>th</sup> and June 2<sup>nd</sup>, 3<sup>rd</sup>)

ONon-holiday weekdays from July 2nd to 27th

OAugust 20th to 23rd

OAugust 27th to 31st

\*For information regarding taxi availability from September to November please contact the relevant pick up location below\*

**Fare** Flat Rate of 2,800 Yen each way (one way only o.k.)

## **∴**Sales Locations

1 From Yonago Station

Pick Up Location: Yonago City International Tourist Information Center at the Yonago Station Building Reception Hours: 9am to 6pm Daily **20859-22-6317** 

2 From Kaike Onsen Resort

Pick Up Location: Kaike Onsen Tourist Information Bus Stop

Reception Hours: 9am to 6pm Daily 20859-34-2888

3 From Daisen to Kaike Onsen Resort / Yonago Station

Pick Up Location: Daisen National Park Center

Reception Hours: 8:30am to 5pm Daily