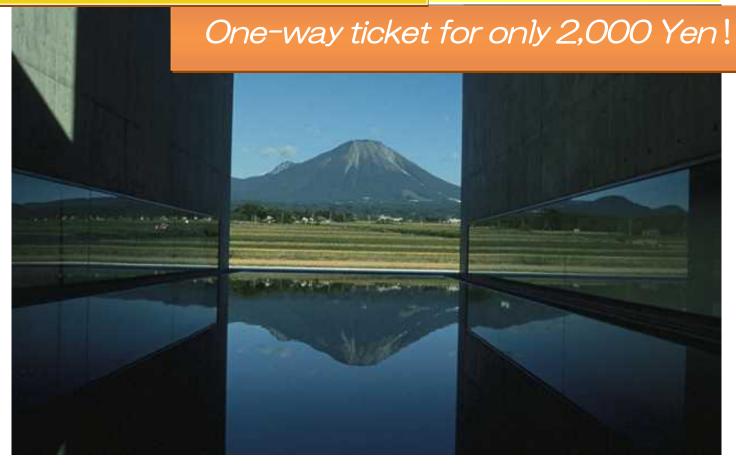

# SPECIAL Flat Rate Taxi Service

Shoji Ueda Museum of Photography ~ JR Yonago Station

Campaign Period: July-November, 2018

## [Route]

◆Shoji Ueda Museum of Photography ⇔ Yonago Station

# (Fare and Hours)

◆Fare 2, 000 yen per taxi each way

◆Operating Hours 9:00 a.m. - 5:00 p.m.